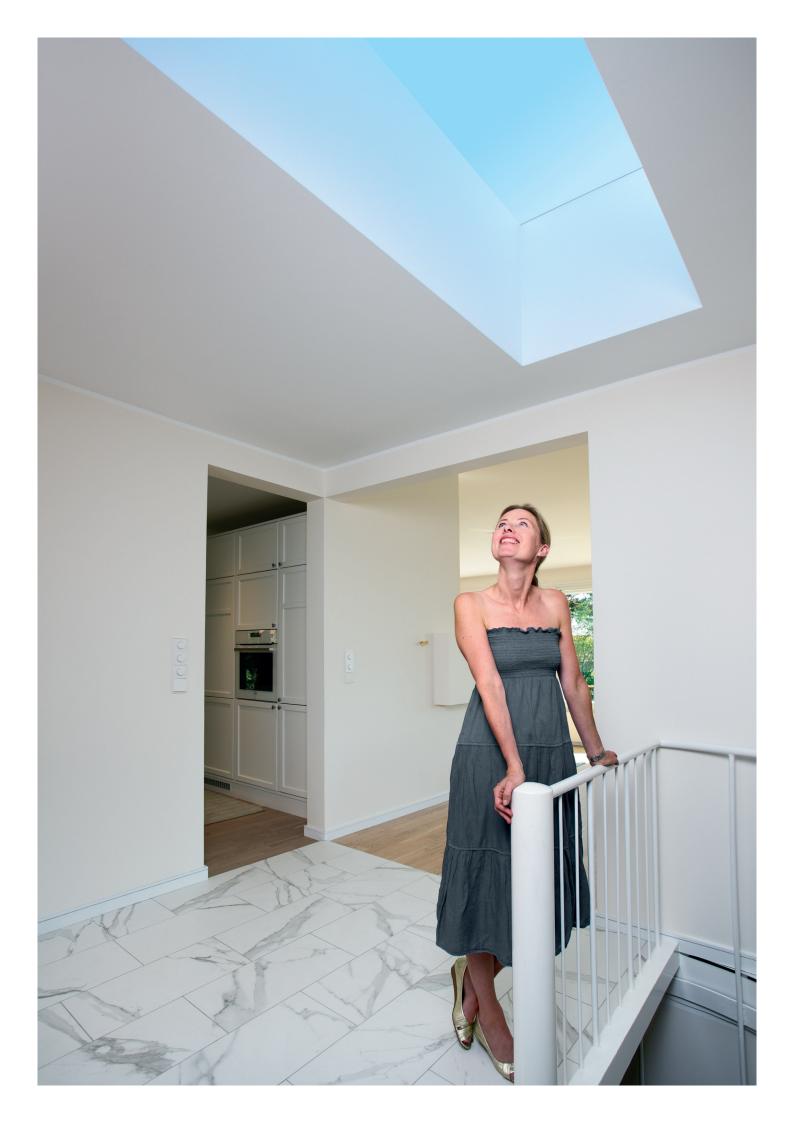

## LC SKYLIGHT

LC Skylight is the definitive solution for creating the feeling of a window in the ceiling – without the need for a top floor room or cutting through the roof. It is ideal for underground spaces or rooms with insufficient natural lighting. It brings the feeling of space and openess and brings natural light indoors. There are two versions of Skylight: for recessed or suspended installation.