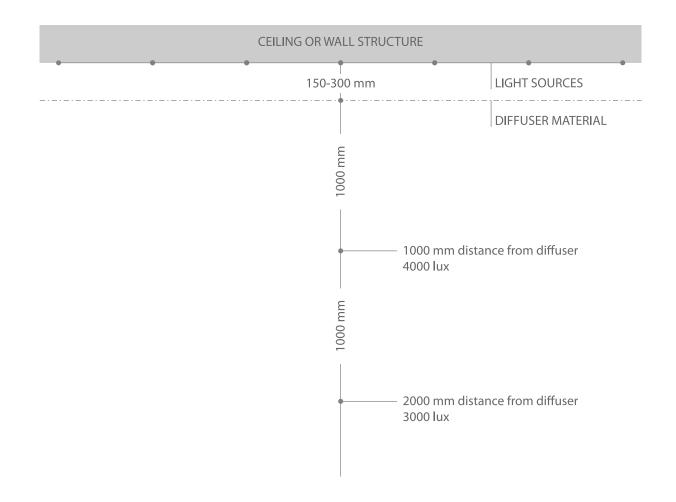

MAXIMUM POWER CONSUMPTION: 110 W
TYPICAL POWER CONSUMPTION: 60 W

**LIGHT INTENSITY AT 1 M: 650 lux** 

**IP CLASS:** IP 20

MAXIMUM POWER CONSUMPTION: 320 W
TYPICAL POWER CONSUMPTION: 180 W

**LIGHT INTENSITY AT 1 M: 2980 lux** 

**IP CLASS:** IP 20

**LIGHT SOURCE:** Light Cognitive LED module

(G5) **(** Made in Finland

**CONTROL:** Sky Player app (iOS or Android), Casambi (Bluetooth wall switch), Dali Type 8

**POWER INPUT: 100-240V AC 50/60Hz** 

MAXIMUM POWER CONSUMPTION: 200 W/m<sup>2</sup>
TYPICAL POWER CONSUMPTION: 100 W/m<sup>2</sup>