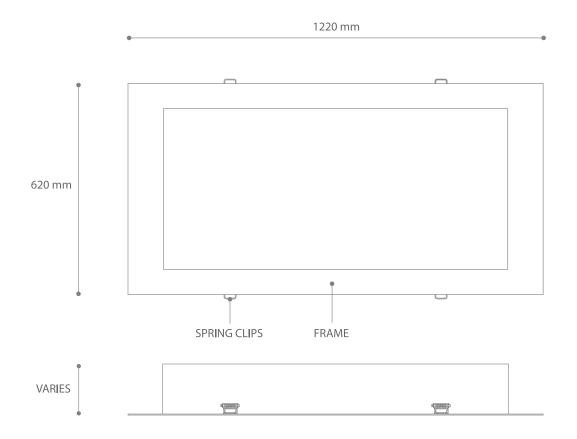

## LC SKYLIGHT

LC Skylight is the definitive solution for creating the feeling of a window in the ceiling – without the need for a top floor room or cutting through the roof. It is ideal for underground spaces or rooms with insufficient natural lighting. It brings the feeling of space and openess and brings natural light indoors. There are two versions of Skylight: for recessed or suspended installation.

## **SPECIFICATIONS**

**TYPE OF INSTALLATION:** General, supplemental light & virtual sky light

**MOUNTING:** Ceiling or wall mount:

exposed or recessed

WIDTH X HEIGHT: 1200 mm x 600 mm DEPTH: 170 mm exposed Min 220 mm

with recess frame **WEIGHT:** 20 kg

**LIGHT SOURCE:** Light Cognitive LED module

(G5) **( 6** Made in Finland

**CONTROL:** Sky Player app (iOS or Android), Casambi (Bluetooth wall switch), Dali Type 8

**POWER INPUT:** 100-240V AC 50/60Hz

MAXIMUM POWER CONSUMPTION: 110 W
TYPICAL POWER CONSUMPTION: 60 W

**LIGHT INTENSITY AT 1 M: 650 lux** 

**IP CLASS:** IP 20