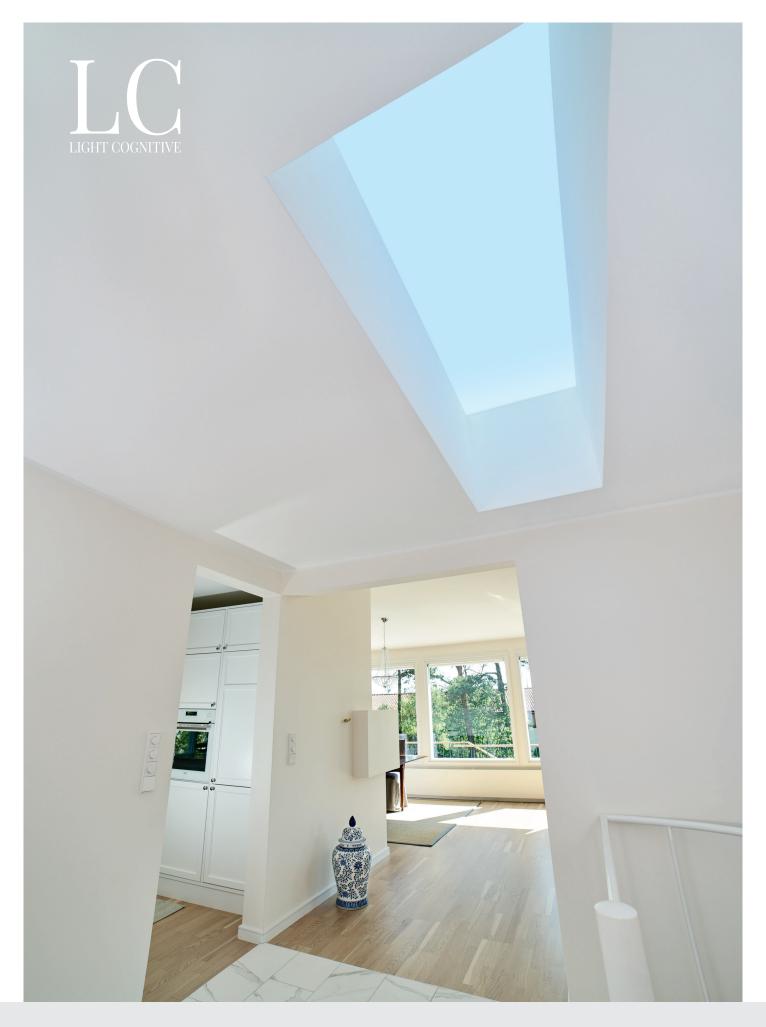

## LC SKYLIGHT

LC Skylight is the definitive solution for creating the feeling of a window in the ceiling – without the need for a top floor room or cutting through the roof. It is ideal for underground spaces or rooms with insufficient natural lighting. It brings the feeling of space and openess and brings natural light indoors. There are two versions of Skylight: for recessed or suspended installation.