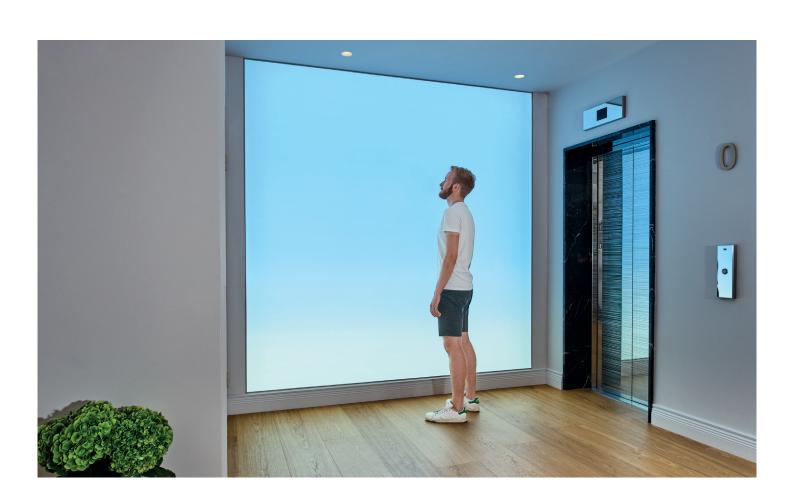

### **DERIVED FROM NATURE**

LC light is generated with multiple different types of LEDs combined in a way that recreates the distribution of light spectra found in nature. In addition to having the positive spectral qualities of natural light, the visual appearance of the light field resembles a natural view into the sky or horizon. LC lighting design has been optimized for visual beauty by making the light field dynamic and continuously shifting with infinite colors and infinite resolution.

## LC SKYLIGHT

LC Skylight is the definitive solution for creating the feeling of a window in the ceiling – without the need for a top floor room or cutting through the roof. It is ideal for underground spaces or rooms with insufficient natural lighting. It brings the feeling of space and openess and brings natural light indoors. There are two versions of Skylight: for recessed or suspended installation.

## LC HORIZON

LC Horizon is designed for surface mounting. Its aesthetically pleasing and elegant design is simple to adapt to a variety of spaces, and it creates a pleasant view into the horizon, just like looking out from a skyscraper or an airplane window. LC Horizon will provide you with a luxury view every day. LC Horizon is optimal for spaces that need additional light which is biologically effective and close to daylight. It complements your existing lighting, and it can vitalize your day or bring a relaxing warm light towards the evening.