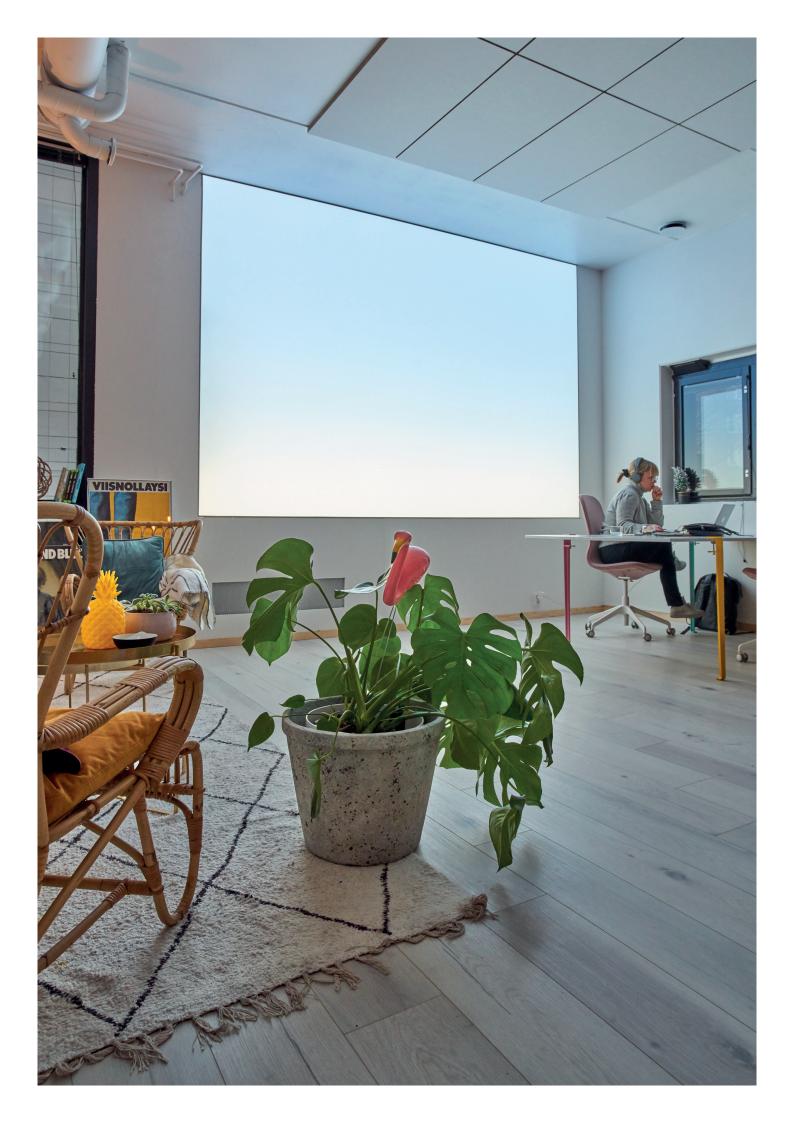

## LC HORIZON

LC Horizon is designed for surface mounting. Its aesthetically pleasing and elegant design is simple to adapt to a variety of spaces, and it creates a pleasant view into the horizon, just like looking out from a skyscraper or an airplane window. LC Horizon will provide you with a luxury view every day. LC Horizon is optimal for spaces that need additional light which is biologically effective and close to daylight. It complements your existing lighting, and it can vitalize your day or bring a relaxing warm light towards the evening.

## **SPECIFICATIONS**

**TYPE OF INSTALLATION:** Supplemental

light & virtual window

**MOUNTING:** Wall or stand installation

with VESA mount

**WIDTH X HEIGHT:** 1500 mm x 1050 mm

**DEPTH:** 125 mm & floating 20 mm