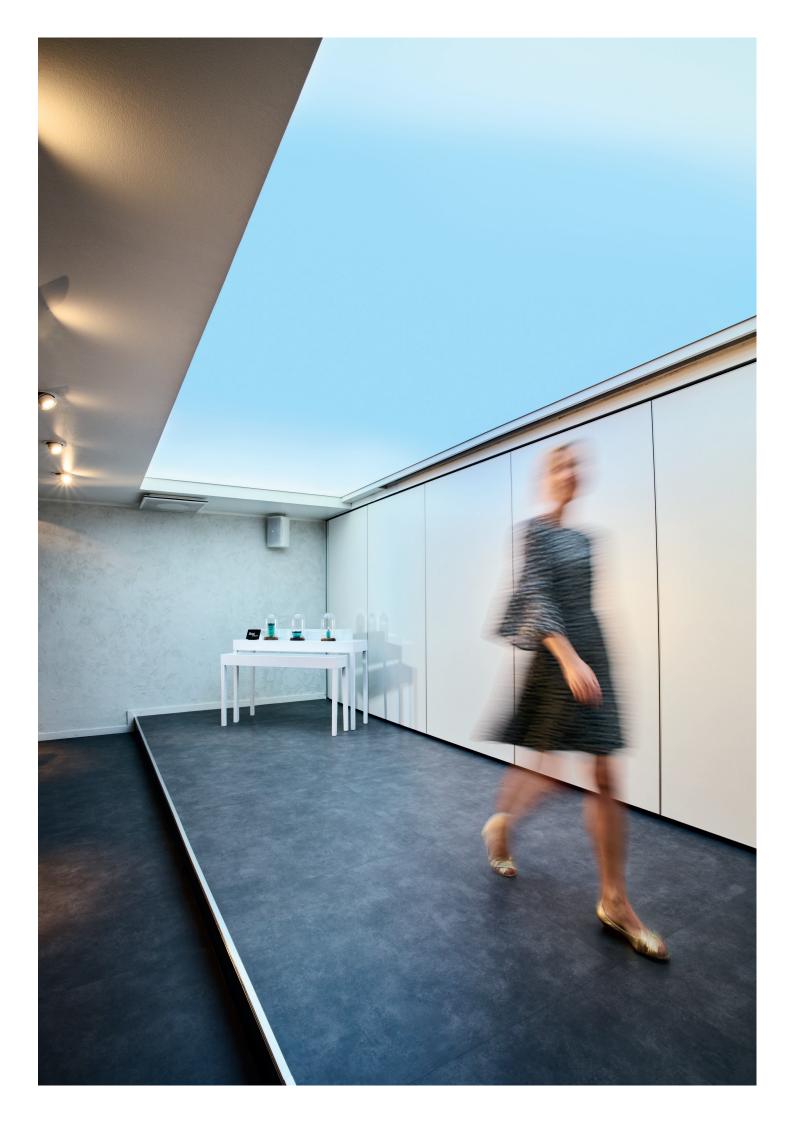

# A windowless space transformed: LC at L'Oréal Academy

"The light quality is essential for us, and the high colour rendering index that LC offers is a must.

We also need the natural light feel to make the space more inviting as we have no access to

natural light through windows."

### Suvi-Tuuli Räisänen, training coordinator

The world leader in beauty, L'Oréal, has a truly global presence in 130 countries across five continents, and the L'Oréal Academy, located in the heart of Helsinki, offers the most innovative education in disciplines such hair styling, colour and cutting.

The L'Oréal space was recently extensively renovated. The premises are mostly underground in a basement area, so lighting was a key and critical factor from the beginning. In addition to a runway for fashion shows, the space includes a colour bar, coffee area, waiting lounge, and styling area.

An impressive 10-square-metre Light Cognitive illuminated ceiling was installed above this runway, providing a glare free lighting surface, perfect for hair styling. No distracting shadows are created, and the 'sky' has a very high colour rendering index, revealing each and every colour faithfully.

The L'Oréal Academy space is aesthetic, functional and supports the wellbeing of the Academy's employees and visitors during long training days.

Light Cognitive fulfilled these requirements by introducing a large light ceiling that truly mimics natural light and makes you forget you are in a basement, creating a space in which users want to work and play.