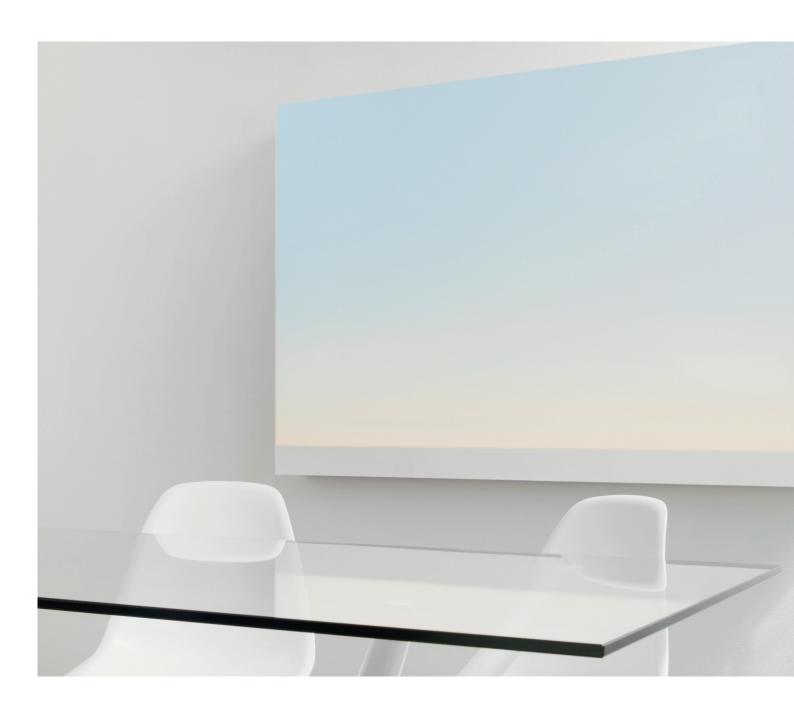

## LC SKYLIGHT

LC Skylight is the definitive solution for creating the feeling of a window in the ceiling – without the need for a top floor room or cutting through the roof. It is ideal for underground spaces or rooms with insufficient natural lighting. It brings the feeling of space and openess and brings natural light indoors. There are two versions of Skylight: for recessed or suspended installation.