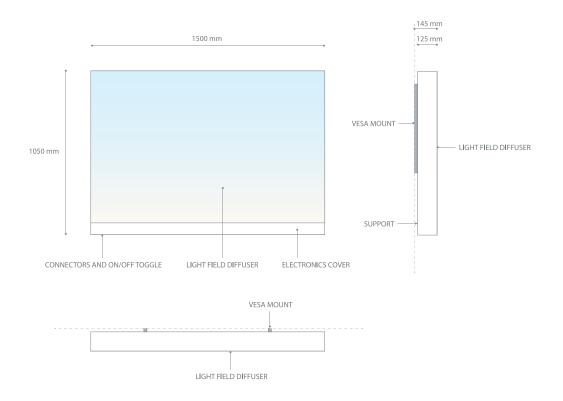

## LC HORIZON

LC Horizon is designed for surface mounting. Its aesthetically pleasing and elegant design is simple to adapt to a variety of spaces, and it creates a pleasant view into the horizon, just like looking out from a skyscraper or an airplane window. LC Horizon will provide you with a luxury view every day. LC Horizon is optimal for spaces that need additional light which is biologically effective and close to daylight. It complements your existing lighting, and it can vitalize your day or bring a relaxing warm light towards the evening.

## **SPECIFICATIONS**

**TYPE OF INSTALLATION:** Supplemental

light & virtual window

**MOUNTING:** Wall or stand installation

with VESA mount

**WIDTH X HEIGHT:** 1500 mm x 1050 mm

**DEPTH:** 125 mm & floating 20 mm

VESA attachment **WEIGHT:** 30 kg

**LIGHT SOURCE:** Light Cognitive LED module

(G5) **( E** Made in Finland

**CONTROL:** Sky Player app (iOS or Android), Casambi (Bluetooth wall switch), Dali Type 8

**POWER INPUT:** 100-240V AC 50/60Hz

MAXIMUM POWER CONSUMPTION: 320 W
TYPICAL POWER CONSUMPTION: 180 W

**LIGHT INTENSITY AT 1 M: 2980 lux** 

**IP CLASS:** IP 20