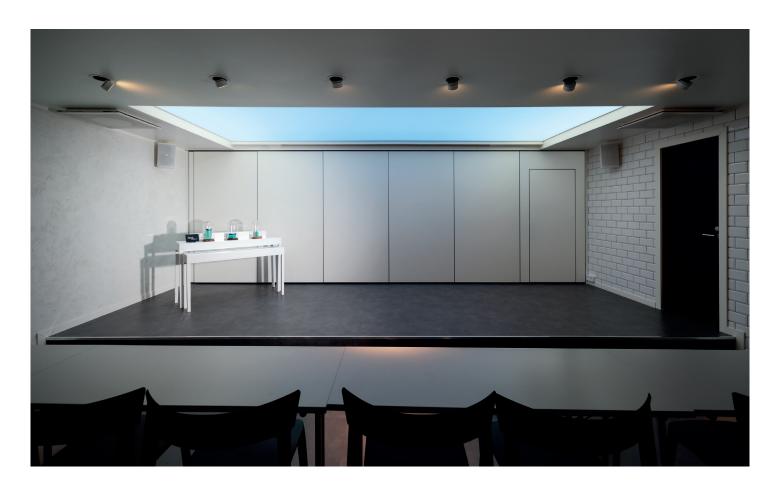

# A windowless space transformed: LC at L'Oréal Academy

"The light quality is essential for us, and the high colour rendering index that LC offers is a must.

We also need the natural light feel to make the space more inviting as we have no access to

natural light through windows."

### Suvi-Tuuli Räisänen, training coordinator

The world leader in beauty, L'Oréal, has a truly global presence in 130 countries across five continents, and the L'Oréal Academy, located in the heart of Helsinki, offers the most innovative education in disciplines such hair styling, colour and cutting.

The L'Oréal space was recently extensively renovated. The premises are mostly underground in a basement area, so lighting was a key and critical factor from the beginning. In addition to a runway for fashion shows, the space includes a colour bar, coffee area, waiting lounge, and styling area.

An impressive 10-square-metre Light Cognitive illuminated ceiling was installed above this runway, providing a glare free lighting surface, perfect for hair styling. No distracting shadows are created, and the 'sky' has a very high colour rendering index, revealing each and every colour faithfully.

The L'Oréal Academy space is aesthetic, functional and supports the wellbeing of the Academy's employees and visitors during long training days.

Light Cognitive fulfilled these requirements by introducing a large light ceiling that truly mimics natural light and makes you forget you are in a basement, creating a space in which users want to work and play.