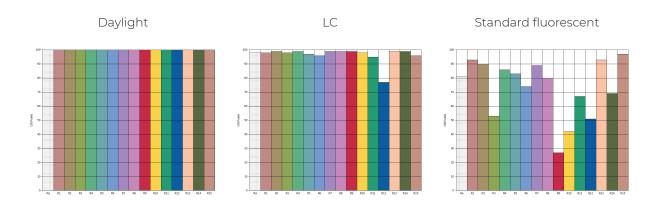

## **COLOR RENDERING**

<sup>\*</sup> Please note that the spectrum in LC lighting changes dynamically during the day, controlled by Sky Player.