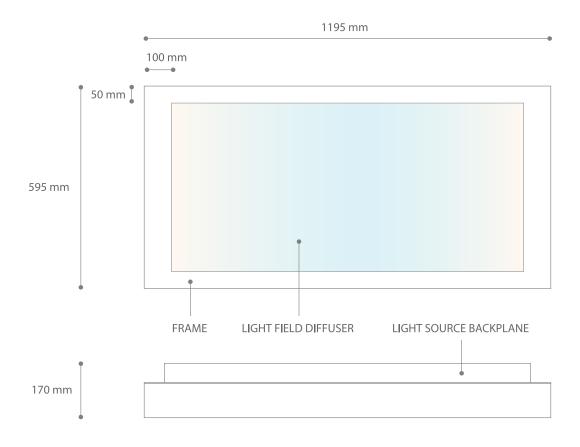

## **SPECIFICATIONS**

**TYPE OF INSTALLATION:** General, supplemental light & virtual sky light

**MOUNTING:** Ceiling or wall mount:

exposed or recessed

WIDTH X HEIGHT: 1200 mm x 600 mm DEPTH: 170 mm exposed Min 220 mm

with recess frame **WEIGHT:** 20 kg

**LIGHT SOURCE:** Light Cognitive LED module

(G5) **( 6** Made in Finland

**CONTROL:** Sky Player app (iOS or Android), Casambi (Bluetooth wall switch), Dali Type 8

**POWER INPUT:** 100-240V AC 50/60Hz

MAXIMUM POWER CONSUMPTION: 110 W
TYPICAL POWER CONSUMPTION: 60 W

**LIGHT INTENSITY AT 1 M: 650 lux** 

**IP CLASS:** IP 20