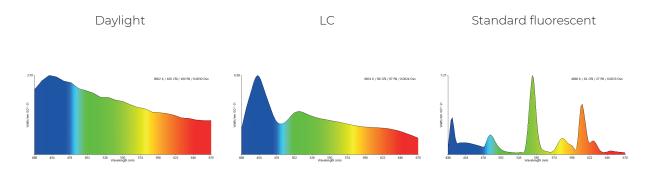

### **DERIVED FROM NATURE**

LC light is generated with multiple different types of LEDs combined in a way that recreates the distribution of light spectra found in nature. In addition to having the positive spectral qualities of natural light, the visual appearance of the light field resembles a natural view into the sky or horizon. LC lighting design has been optimized for visual beauty by making the light field dynamic and continuously shifting with infinite colors and infinite resolution.

### Dr. Steven Lockley, Harvard Medical School

Natural light is essential in the maintenance of our normal physiology and health because it keeps the body's internal 24-hour clock in time. The LC lighting technology is designed to reproduce the spectrum of natural daylight as closely as possible. This is achieved by first measuring the natural spectrum, modelling the physics of light and then transforming it into the advanced light programs that are at the core of each LC product.

## SPECTRA AT MID DAY\*

## **COLOR RENDERING**

<sup>\*</sup> Please note that the spectrum in LC lighting changes dynamically during the day, controlled by Sky Player.